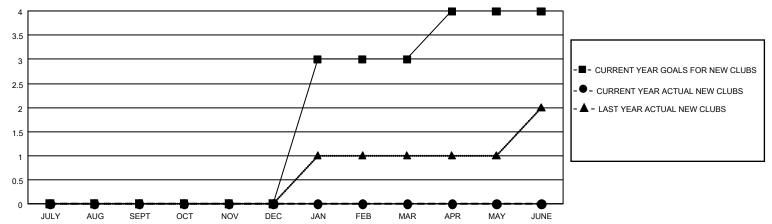

## GOALS AND ACTUAL NEW CLUBS CUMULATIVE

## **GMT MONTHLY MEMBERSHIP PROGRESS REPORT**

Multiple District 21

Results as of: 3/31/2020

**LOCATION: ARIZONA** 

GMT: OPEN GMT CA 1

| Clubs                 |               |           |               | Members               |                         |                         |                                                    |  |
|-----------------------|---------------|-----------|---------------|-----------------------|-------------------------|-------------------------|----------------------------------------------------|--|
| RESULTS FOR 2019-2020 |               |           |               | RESULTS FOR 2019-2020 |                         |                         |                                                    |  |
| QUARTER               | NEW CLUB GOAL | NEW CLUBS | DROPPED CLUBS | QUARTER MEN           | IBER GROWTH NET<br>GOAL | MEMBER GROWTH<br>ACTUAL | DROPPED<br>MEMBERS ACTUAL<br>(including transfers) |  |
| JULY/AUG/SEPT         | 0             | 0         | 4             | JULY/AUG/SEPT         | 186                     | 111                     | 91                                                 |  |
| OCT/NOV/DEC           | 0             | 0         | 3             | OCT/NOV/DEC           | 225                     | 105                     | 159                                                |  |
| JAN/FEB/MAR           | 9             | 0         | 1             | JAN/FEB/MAR           | 219                     | 86                      | 38                                                 |  |
| APR/MAY/JUNE          | 3             | 0         | 0             | APR/MAY/JUNE          | 210                     | 0                       | 0                                                  |  |