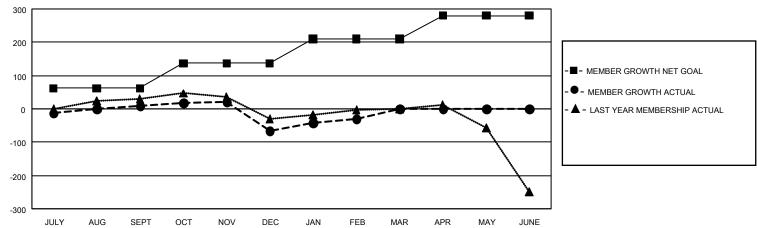

## GOALS AND ACTUAL MEMBERS CUMULATIVE

| DROPPED CLUBS: 0         |   | 0 CLUBS OF 0 ADDED 1 OR MORE NEW | GENDER DISTRIBUTION             |             |   |
|--------------------------|---|----------------------------------|---------------------------------|-------------|---|
|                          |   | MEMBERS                          | MALE                            | 0 (100.00%) |   |
| DROPPED MEMBERS          |   |                                  | FEMALE                          | 0 (100.00%) |   |
| DECEASED                 | 0 | CLICK HERE FOR CUMULATIVE        | TOTAL FAMILY UNIT MEMBERS       |             | 0 |
| CLUB CANCELLED 0 OTHER 0 |   | MEMBERSHIP DATA                  | FAMILY MEMBERS PAYING HALF DUES |             | 0 |
| TOTAL                    | 0 |                                  | DOLS                            |             |   |

## **GMT MONTHLY MEMBERSHIP PROGRESS REPORT**

Multiple District 21

Results as of: 3/31/2020

**LOCATION: ARIZONA** 

GMT: OPEN GMT CA 1

| Clubs                 |               |           |               | Members               |                         |                         |                                                    |  |
|-----------------------|---------------|-----------|---------------|-----------------------|-------------------------|-------------------------|----------------------------------------------------|--|
| RESULTS FOR 2019-2020 |               |           |               | RESULTS FOR 2019-2020 |                         |                         |                                                    |  |
| QUARTER               | NEW CLUB GOAL | NEW CLUBS | DROPPED CLUBS | QUARTER MEN           | IBER GROWTH NET<br>GOAL | MEMBER GROWTH<br>ACTUAL | DROPPED<br>MEMBERS ACTUAL<br>(including transfers) |  |
| JULY/AUG/SEPT         | 0             | 0         | 4             | JULY/AUG/SEPT         | 186                     | 111                     | 91                                                 |  |
| OCT/NOV/DEC           | 0             | 0         | 3             | OCT/NOV/DEC           | 225                     | 105                     | 159                                                |  |
| JAN/FEB/MAR           | 9             | 0         | 1             | JAN/FEB/MAR           | 219                     | 86                      | 38                                                 |  |
| APR/MAY/JUNE          | 3             | 0         | 0             | APR/MAY/JUNE          | 210                     | 0                       | 0                                                  |  |